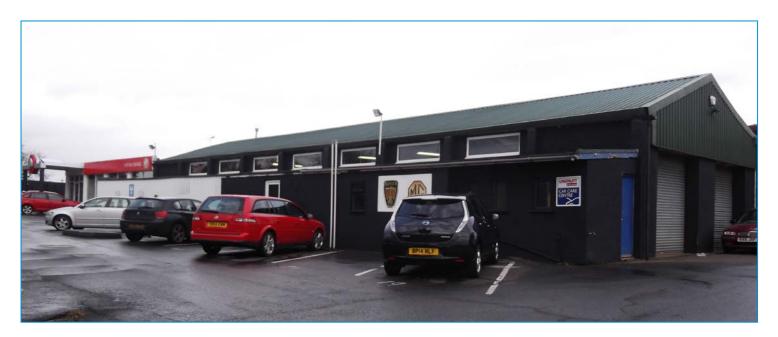

#### **DESCRIPTION**

The subject property comprises an established vehicle dealership site arranged over a number of individual buildings. The showroom comprises a single storey steel frame unit with internal office space and access to the main workshop accommodation. Externally the property provides display spaces for approximately 50 vehicles.