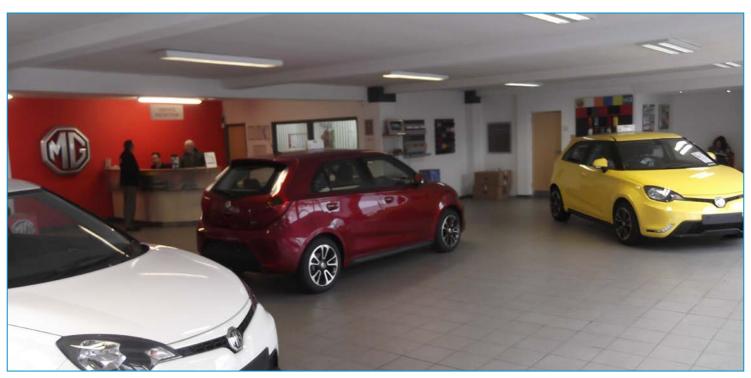

#### **DESCRIPTION**

The subject property comprises an established vehicle dealership site arranged over a number of individual buildings. The showroom comprises a single storey steel frame unit with internal office space and access to the main workshop accommodation. Externally the property provides display spaces for approximately 50 vehicles.