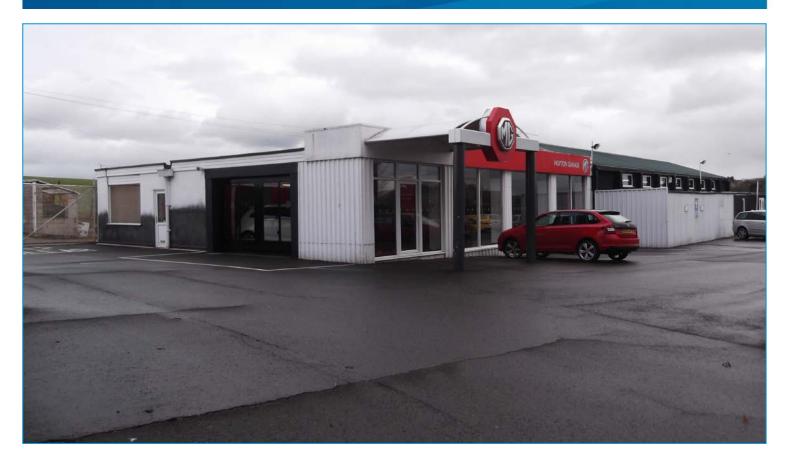

# Hopton Garage; Sandon Road, Stafford, ST18 9TH

- Prominent vehicle showroom and servicing centre.
- Located approximately 3 miles north of Stafford.
- Display spaces for approximately 50 vehicles.
- Available on a new FRI lease on terms to be agreed.
- Available immediately, subject to agreement of terms.
- Would suit retail and workshop uses.

#### **DESCRIPTION**

The subject property comprises an established vehicle dealership site arranged over a number of individual buildings. The showroom comprises a single storey steel frame unit with internal office space and access to the main workshop accommodation. Externally the property provides display spaces for approximately 50 vehicles.