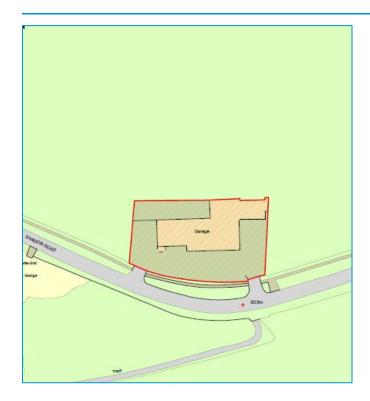

#### SITE

The site is of regular shape albeit falls in level from south to north and totals 0.7 acres (0.28 hectares).