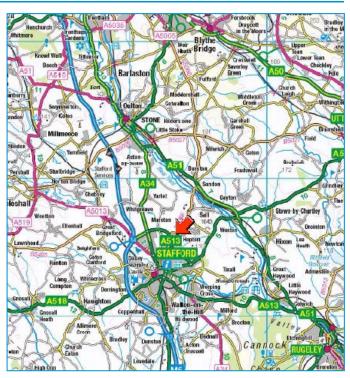

#### **LOCATION**

The subject property is located approximately 3 miles north of Stafford town centre and 2 miles east of the A34 junction which links onto Junction 14 of the M6 Motorway. The surrounding area is primarily rural in nature and is situated in proximity to the MoD's redevelopment of 'Beacon Barracks'.