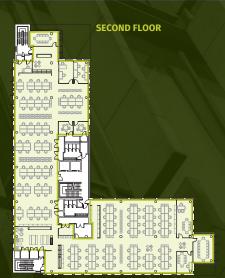

## Accommodation

| Floor  | Sq ft  | Sq m  |
|--------|--------|-------|
| Ground | 6,265  | 582   |
| First  | 10,646 | 989   |
| Second | 10,646 | 989   |
| Total  | 27,557 | 2,560 |

Available as a whole or on a floor by floor basis.