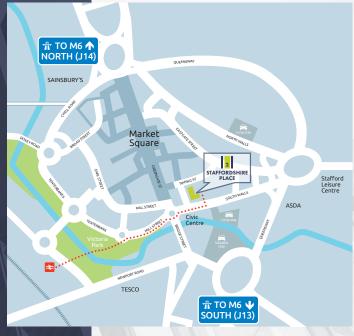

# SAT NAV: ST16 2DH 🚖

Junction 13 and 14 of the M6 to the

south and north provide easy access.

Stafford train station is only 0.5 miles away.

HS2 will deliver a high speed integrated

station such that journey times to

2 STAFFORDSHIRE PLAC