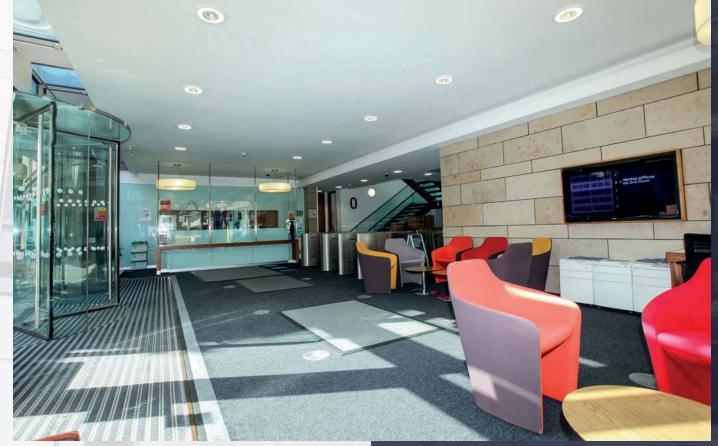

The offices benefit from the following high specification:

- Natural air ventilation/Thermal comfort
- Carpeted fully raised access floors
- Suspended ceilings with feature downlighting
- Full height glazing
- Impressive ground floor reception area with security barriers
- 2 Passenger lifts
- Ladies, Gents and Disabled WC facilities
- Nearby parking is available by arrangement
- Reception / concierge during core hours
- EPC rating to be reassessed
- BREEAM Excellent
- Cycle Storage

↑ 2 Staffordshire Place Entrance

↑ Quality common areas

↓ Impressive reception area