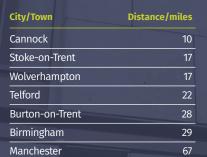

# SAT NAV: ST16 2DH 🚖

Junction 13 and 14 of the M6 to the

south and north provide easy access.

Stafford train station is only 0.5 miles away.

HS2 will deliver a high speed integrated

station such that journey times to

London will be less than an hour.

Distance

2 miles

3 miles

Time

1 hr 20 mins

55 mins

30 mins

These are four international airports within an hours drive.

| Airport               | Time         |
|-----------------------|--------------|
| Birmingham            | 50 mins      |
| Manchester            | 1 hr 12 mins |
| Liverpool John Lennon | 1 hr 15 mins |
| East Midlands         | 58 mins      |