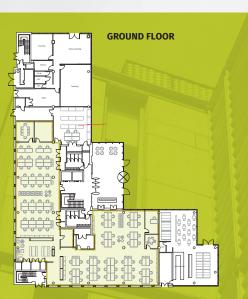

## Accommodation

| Floor  | Sq ft  | Sq m  |
|--------|--------|-------|
| Ground | 6,265  | 582   |
| First  | 10,646 | 989   |
| Second | 10,646 | 989   |
| Total  | 27,557 | 2,560 |

Available as a whole or on a floor by floor basis.