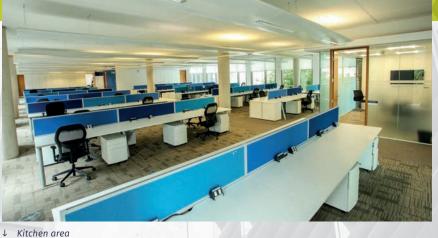

Stafford is well located with nearby junctions 13 and 14 of the M6 providing easy access to the national motorway network.

The accommodation provides a mixture of open plan and partitioned offices which are fully furnished enabling immediate occupation.

The offices benefit from the following high specification:

- Natural air ventilation/Thermal comfort
- Carpeted fully raised access floors
- Suspended ceilings with feature downlighting
- Full height glazing
- Impressive ground floor reception area with security barriers
- 2 Passenger lifts
- Ladies, Gents and Disabled WC facilities
- Nearby parking is available by arrangement
- Reception / concierge during core hours
- EPC rating to be reassessed
- BREEAM Excellent
- Cycle Storage