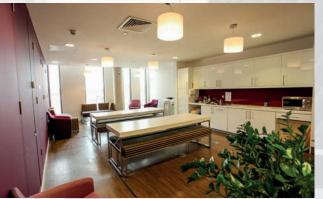

The offices benefit from the following high specification:

- Natural air ventilation/Thermal comfort
- Carpeted fully raised access floors
- Suspended ceilings with feature downlighting
- Full height glazing
- Impressive ground floor reception area with security barriers
- 2 Passenger lifts
- Ladies, Gents and Disabled WC facilities
- Nearby parking is available by arrangement
- Reception / concierge during core hours
- EPC rating to be reassessed
- BREEAM Excellent
- Cycle Storage