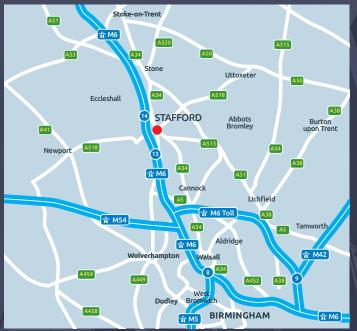

Stafford is well located with nearby junctions 13 and 14 of the M6 providing easy access to the national motorway network.

The accommodation provides a mixture of open plan and partitioned offices which are fully furnished enabling immediate occupation.

# SAT NAV: ST16 2DH 🚖

Junction 13 and 14 of the M6 to the

south and north provide easy access.

Stafford train station is only 0.5 miles away.

HS2 will deliver a high speed integrated

station such that journey times to

London will be less than an hour.

Distance

2 miles

3 miles

Time

1 hr 20 mins

55 mins

30 mins