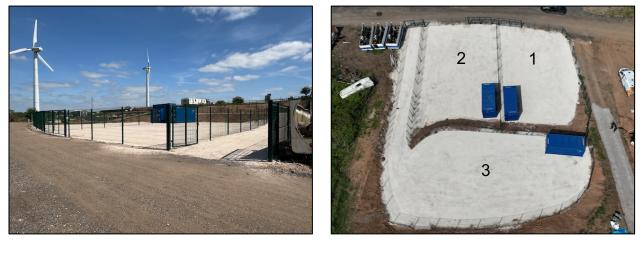

# LOCATION

The compounds are situated just off the East side of Seighford Road just past the DVSA Vehicle Check Station and on the Seighford Lakes site located to the West of Stafford town. The immediate area is dominated by that fishing pool leisure activity but with a number of neighbouring commercial uses also present.

# DESCRIPTION

The property consists of three secure compounds with containers in situ with access from Seighford Road over a shared driveway.

The compounds are level with some banking on the peripheries, are surfaced with chippings and are fully enclosed by new mesh security fencing with access via 16ft. (4.87 sq.m.) double swing gates. No. 3 is approached by an inclined driveway.

The subject areas are available either individually or can be leased in combinations if required.

**MEASUREMENTS** (all dimensions and areas referred to in these particulars are approximate)

|                                 | FT. | М. | SQ.YDS. | SQ.M. | ACRES | HECTARES |
|---------------------------------|-----|----|---------|-------|-------|----------|
| Compound 1                      | -   | -  | 500     | 46.45 | -     | -        |
| Compound 2                      | -   | -  | 500     | 46.45 | -     | -        |
| Compound 3 (excluding driveway) | -   | -  | 550     | 51.09 | -     | -        |