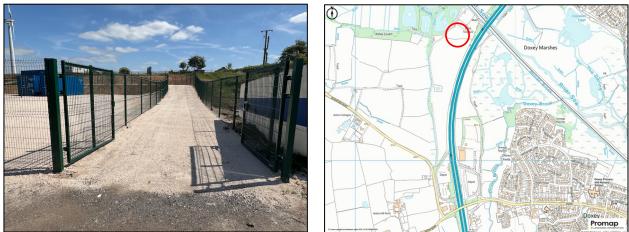

# LOCATION

The compounds are situated just off the East side of Seighford Road just past the DVSA Vehicle Check Station and on the Seighford Lakes site located to the West of Stafford town. The immediate area is dominated by that fishing pool leisure activity but with a number of neighbouring commercial uses also present.

# DESCRIPTION

The property consists of three secure compounds with containers in situ with access from Seighford Road over a shared driveway.

The compounds are level with some banking on the peripheries, are surfaced with chippings and are fully enclosed by new mesh security fencing with access via 16ft. (4.87 sq.m.) double swing gates. No. 3 is approached by an inclined driveway.